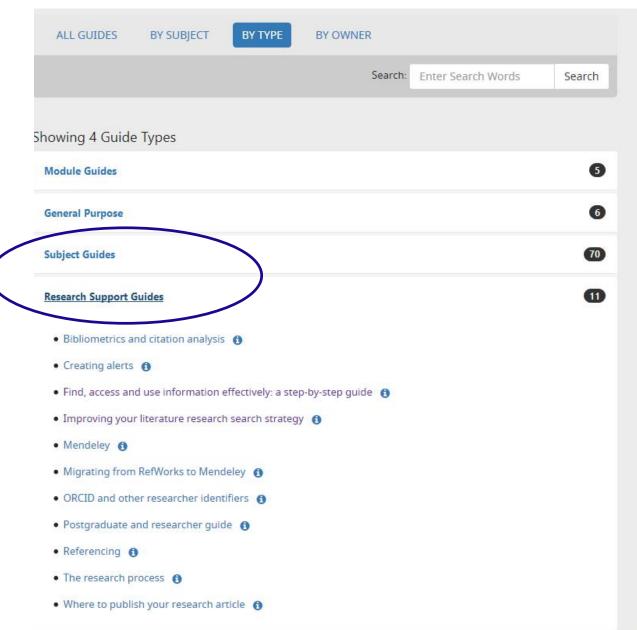

### **All library guides**

FIND USING THE LIBRARY RESEARCH LEARNING LIBRARIES HELP **ABOUT US** SU Library and Information Service / Library guides / Biblioteekgidse / Home Library guides / Biblioteekgidse Research assistance and useful resources and services compiled by your fabulous librarians. Know what we know - find it in Library guides! Your Friendly Librarians BY SUBJECT **OWNER** ALL GUIDES Search: Enter Search Words Search Showing 4 Guide Types **5 Module Guides** 6 **General Purpose** 70 **Subject Guides** Hanlie Strydom **1 Research Support Guides** · Bibliometrics and citation analysis Creating alerts • Find, access and use information effectively: a step-by-step guide 1 Improving your literature research search strategy Mendeley