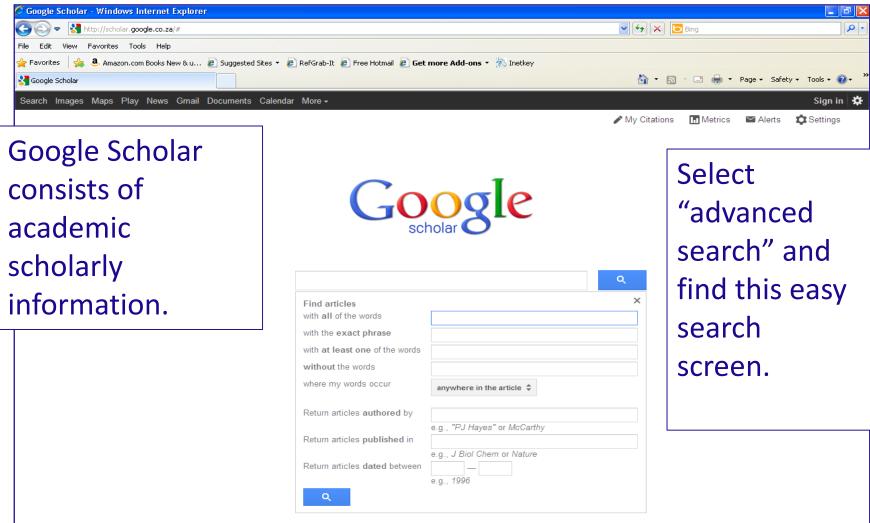

# Google Scholar http://scholar.google.co.za

### **Google Scholar Settings**

To retain settings, you must turn on cookies