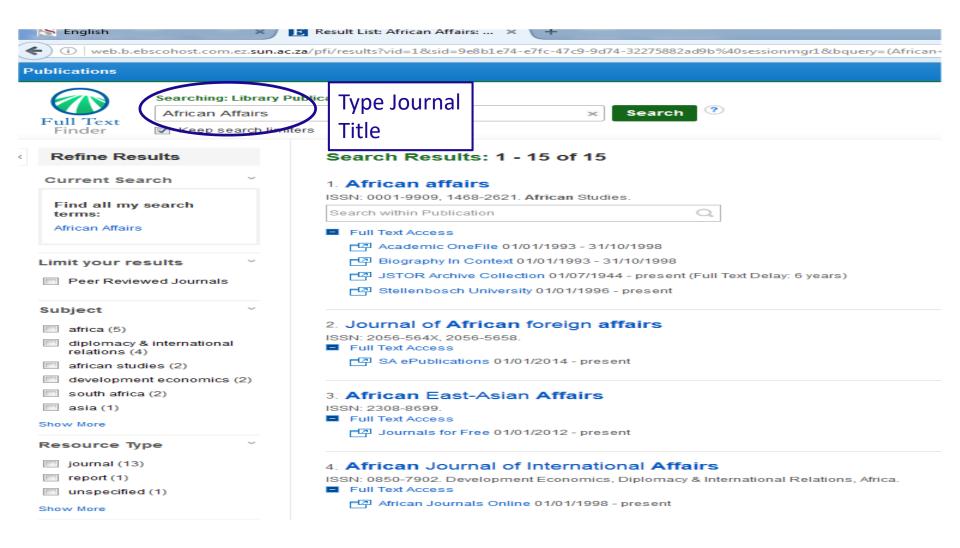

### **E- Journals A-Z list**

LIBRARY
AND INFORMATION SERVICE

ENGLISH | AFRIKAANS

Stellenbosch University Home

Renew | Specific Search | Advanced Search | Databases A-Z list | e-Journals A-Z list