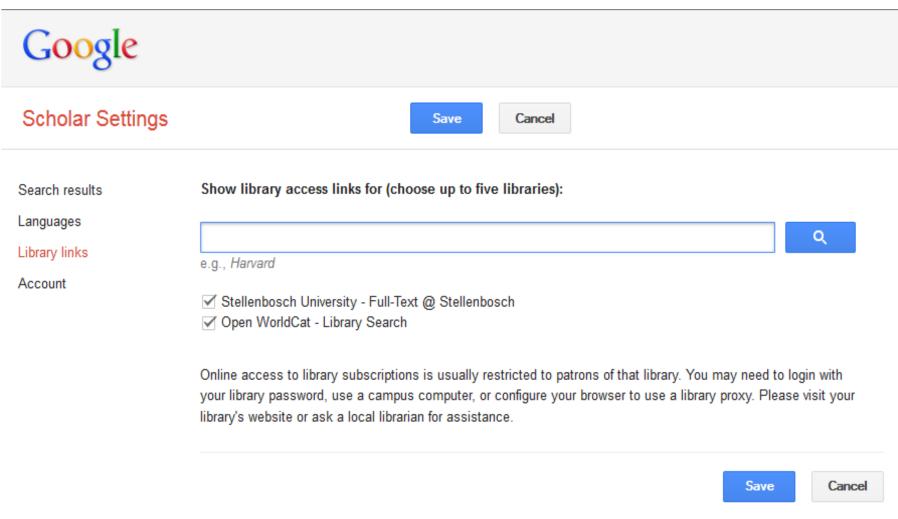

# Google Scholar http://scholar.google.co.za

### **Google Scholar Settings**

To retain settings, you must turn on cookies