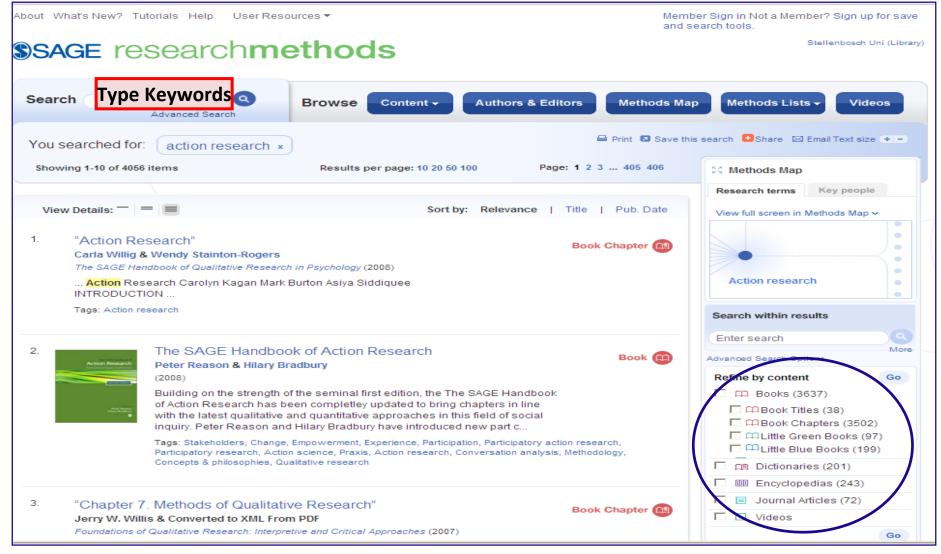

onal states. Comparative evidence from similar transplantations of Zimbabwean farmers suggests that active state support is central to the success of Shonga. With respect to the relationship between the commercial farms and the peasantry, it is argued that all the synergies included in the project design to promote a symbiotic development have failed to materialize. As a result, the peasantry faces a process of 'development by dispossession'.

## Library Induction Agenda

- Library home page: access, services and facilities
- Finding information
- Research skills
- Layout of the Library
- Library Tour?

### **LIBGUIDES - RESEARCH**



### Your Friendly Librarians



**Judy Williams** 



Marleen Hendriksz



### **Create alerts or RSS Feeds**



## E-Database Sage Research Methods Online



# Google Scholar http://scholar.google.co.za



### **Google Scholar Settings**



To retain settings, you must turn on cookies

### **SUNScholar**



an electronic archive for the collection, preservation and distribution of digital theses, dissertations, research articles, inaugural addresses, conference proceedings etc

### **SUNScholar**



#### SUNScholar Research Repository

oain



SUNScholar is a digital archive for the preservation and promotion of the research record and supporting research data at Stellenbosch University.

SUNScholar is an interoperable system that is hosted and managed by the University library.

- 2015 => 354,000 web visits ÷ 133,000 item downloads = 2.66 visits per download.
- 2014 => 280,000 web visits ÷ 102,000 item downloads = 2.75 visits per download.
-