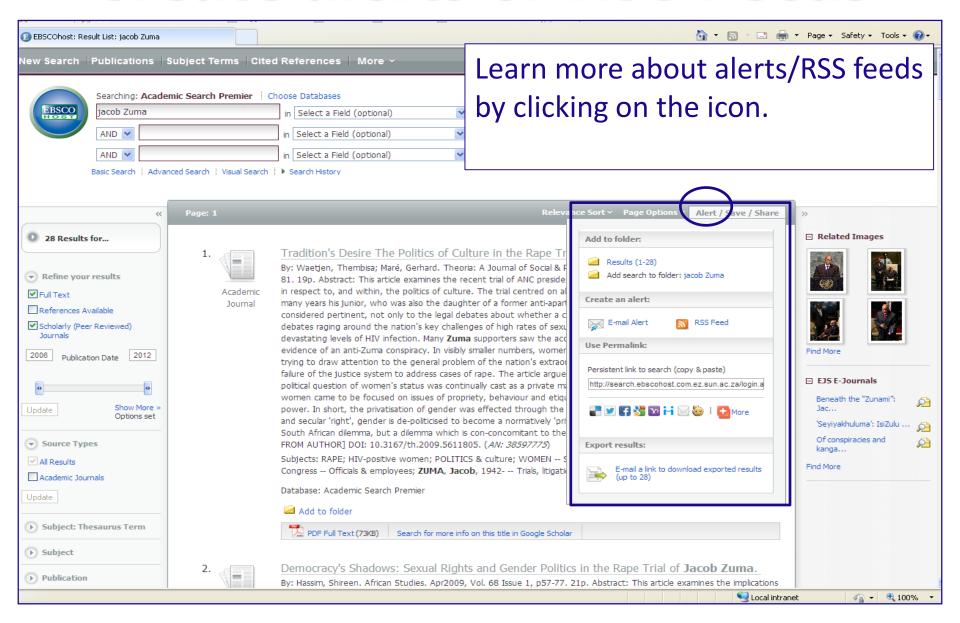

oup of actors, including the national and regional states. Comparative evidence from similar transplantations of Zimbabwean farmers suggests that active state support is central to the success of Shonga. With respect to the relationship between the commercial farms and the peasantry, it is argued that all the synergies included in the project design to promote a symbiotic development have failed to materialize. As a result, the peasantry faces a process of 'development by dispossession'.

## Library Induction Agenda

- Library home page: access, services and facilities
- Finding information
- Research skills
- Layout of the Library
- Library Tour?

### **LIBGUIDES - RESEARCH**



### Your Friendly Librarians



**Judy Williams** 



Marleen Hendriksz



### **Create alerts or RSS Feeds**



## E-Database Sage Research Methods Online



# Google Scholar http://scholar.google.co.za



### **Google Scholar Settings**



To retain settings, you must turn on cookies

### **SUNScholar**



an electronic archive for the collection, preservation and distribution of digital theses, dissertations, research articles, inaugural addresses, conference proceedings etc

### **SUNScholar**



#### SUNScholar Research Repository

oain



SUNScholar is a digital archive for the preservation and promotion of the research record and supporting research data at Stellenbosch University.

SUNScholar is an interoperable system that is hosted and managed by the University library.

- 2015 => 354,000 web visits ÷ 133,000 item downloads = 2.66 visits per download.
- 2014 => 280,000 web visits ÷ 102,00