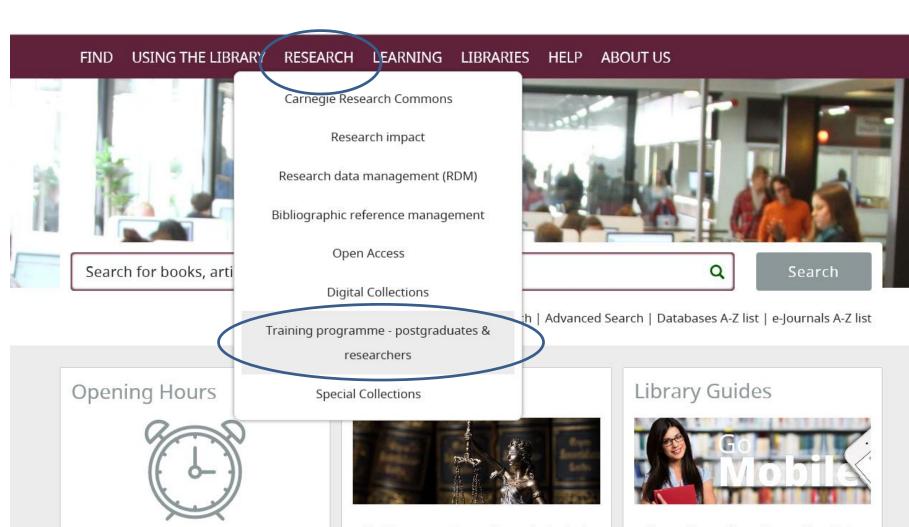

## "RESEARCH" Tab Training Programme

Find the answer, ask a question, or give feedback

Wednesday, 10 January 2018

08:00 to 17:30

These guides provide assistance with particular

subjects and topics

### Training programme - postgraduates & researchers