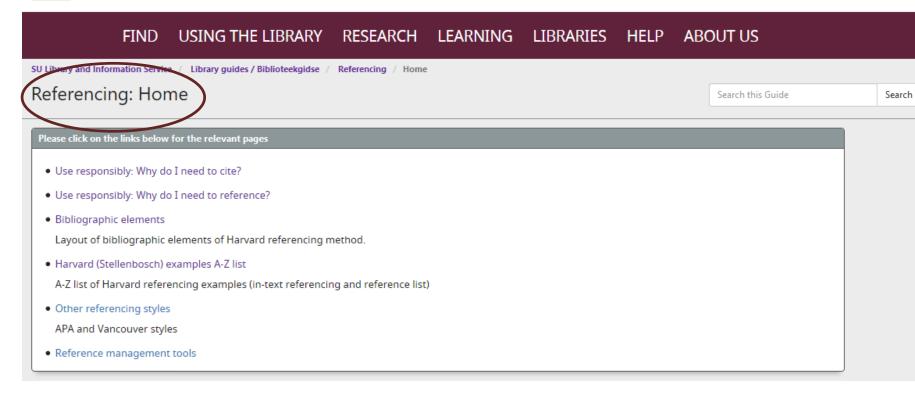

### Quick links

Off-campus e-access

Referencing

Training Calendar

Room bookings

Interlibrary loan request form

Renew books

Give feedback

**Quick links** 