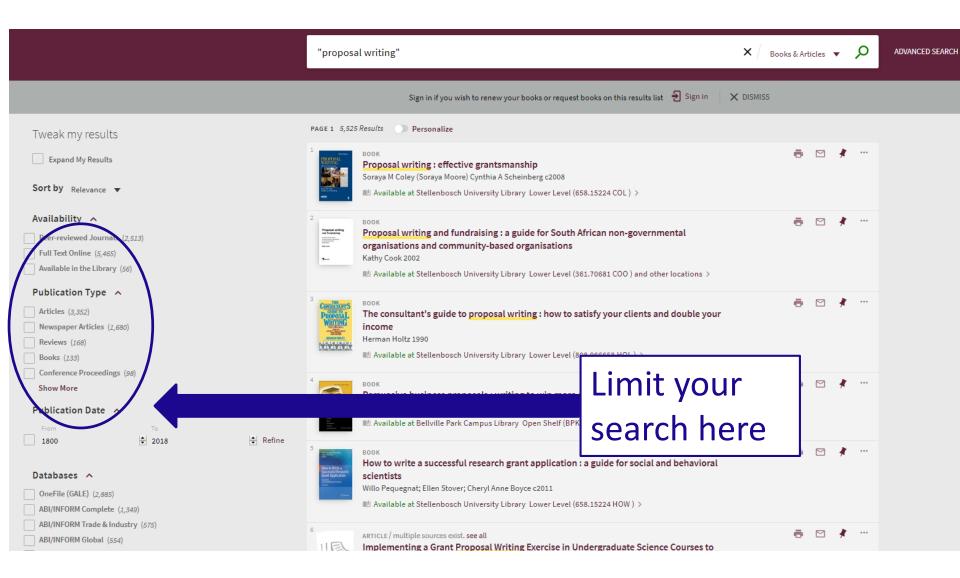

### **Books / Articles**

Find many sources on research methodology, thesis writing, proposal writing, referencing etc.

### **Searching Books/Articles**