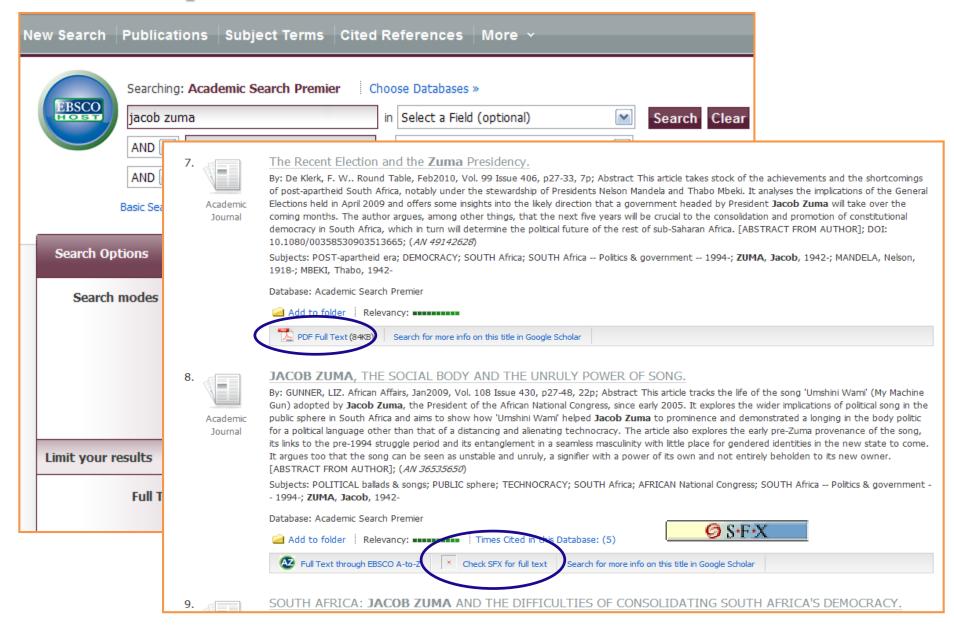

using your network credentials.
- Single Sign-On (SSO) is the system which handles your logon access to participating web based applications.
- Currently, SSO only supports users with a registered Stellenbosch University account.

### Important

- Never save your password on a public computer (e.g. in the lab or in the internet cafe)
- Never enter your university password on a site that does not have sun.ac.za, mymaties.com, or maties.com in its address.
- Always log out and close your browser when you are finished



- You must use your standard user credentials. (also called "network" or "portal" login)
- Forgot your password?
   Change it here
  - Need assistance? Visit the IT Self-help Support Site or call the Service Centre at 021 808 4367



### **Example: Academic Search Premier**



### **E- Journals A-Z list**



LIBRARY
AND INFORMATION SERVICE



ENGLISH | AFRIKAANS

Stellenbosch University Home



Renew | Specific Search | Advanced Search | Databases A-Z list | e-Journals A-Z list

### **E-journals**

Abdul Raufu Mustapha. 2011. Zimbabwean farmers in Nigeria: Exceptional farmers or

spectacular support? African Affairs. 110(441): 535-561



### E-journals

### Archive of all online content

1901 - 2012



January 2012 Vol. 111, Num. 442

Please note that articles prior content before this time, acce purchase short-term access of

#### Full Text and Abstracts: 2

| 2010s | 2010 | 2011 |
|-------|------|------|
| 2000s |      |      |

#### Full Text (PDF Format On

| 2000s | 2000 | 2001 |
|-------|------|------|
| 1990s | 1990 | 1991 |



Articles

Clear

Abdul Ra