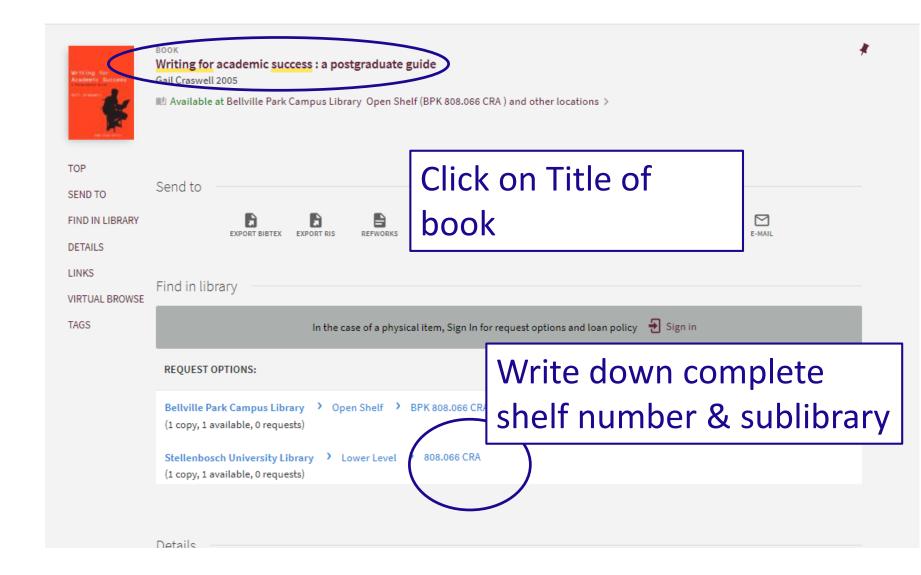

### **Book Shelf Number**

### Request a book

FIND USING THE LIBRARY RESEARCH LEARNING LIBRARIES HELP **ABOUT US** Library hours Borrowing Renew Borrowing from other lib Reserve a book currently on loan Short Loans guidelines for lecturin My library account Room bookings Off-campus document delivery Search Print, copy & scan Request a book from another SU library kenew | Specific Search | Advanced Search | Databases A-Z list | e-Journals A-Z list Undergraduate guide