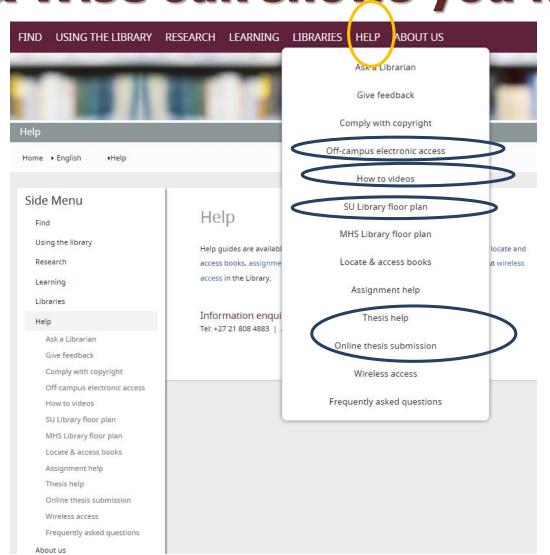

# "HELP" Tab Off-campus e-access/SU floor plan & Wise oak shows you how

How to videos

SU Library floor plan

MHS Library floor plan

Locate & access books

Assignment help

Thesis help

Online thesis submission

Wireless access

Frequently asked questions

use the Library & Information Service

Pearl growing search strategy

The wise out shows you ho