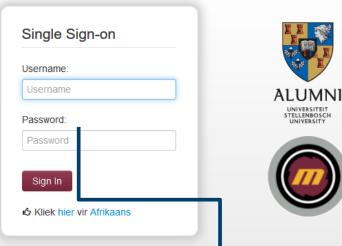

### (i) Information

- You were redirected here to identify yourself using your network credentials.
- Single Sign-On (SSO) is the system which handles your logon access to participating web based applications.
- Currently, SSO only supports users with a registered Stellenbosch University account.

- Never save your password on a public computer (e.g. in the lab or in the internet cafe)
- Never enter your university password on a site that does not have sun.ac.za, mymaties.com, or maties.com in its address.
- Always log out and close your browser when you are finished.

- You must use your standard user credentials. (also called "network" or "portal" login)
- Forgot your password?
   Change it here
  - Need assistance? Visit the IT Self-help Support Site or call the Service Centre at 021 808 4367

Complete with your US username and password

## If you are not on campus, you will be asked to Sign-on

- You were redirected here to identify yourself using your network credentials.
- Single Sign-On (SSO) is the system which handles your logon access to participating web based applications.
- Currently, SSO only supports users with a registered Stellenbosch University account.

### Important

- Never save your password on a public computer (e.g. in the lab or in the internet cafe)
- Never enter your university password on a site that does not have sun.ac.za, mymaties.com, or maties.com in its address.
- Always log out and close your browser when you are finished