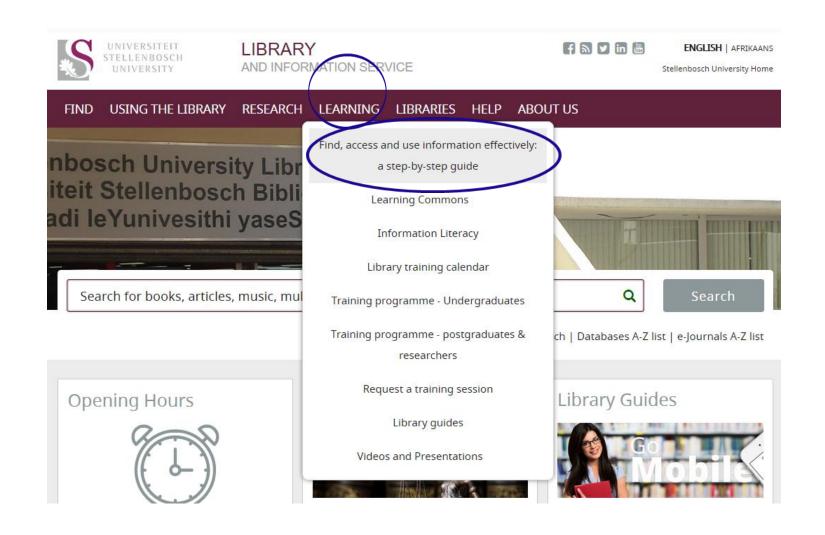

## "LEARNING" Tab How to videos Libguides & How to videos

Home Finglish

▶ Learning

Videos & presentations

### Side Menu

How to videos

Research Week

General

How to vide

Introduction to t Stellenboseh Lit and Information Service BP 1986 No.

Introduction to the Stellent Library and learn to access & Information Ser Off-campus electronic access