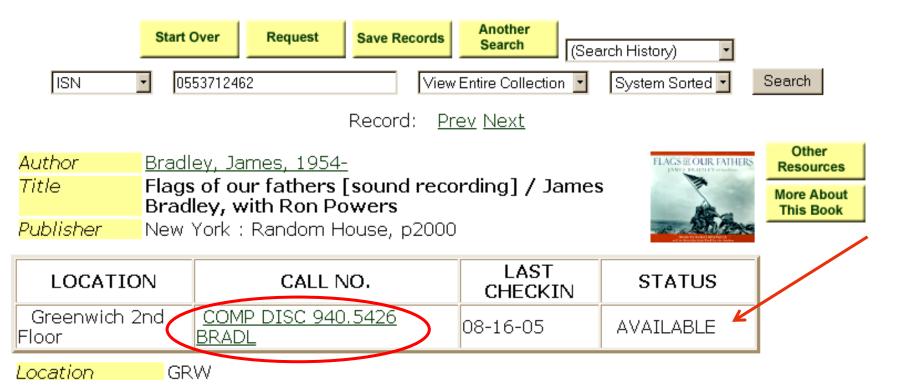

# What is Open WorldCat?

#### A cooperative approach to:

- Help libraries mobilize their collective resources
- Expose data to search engines
- Act as a discovery engine and service router