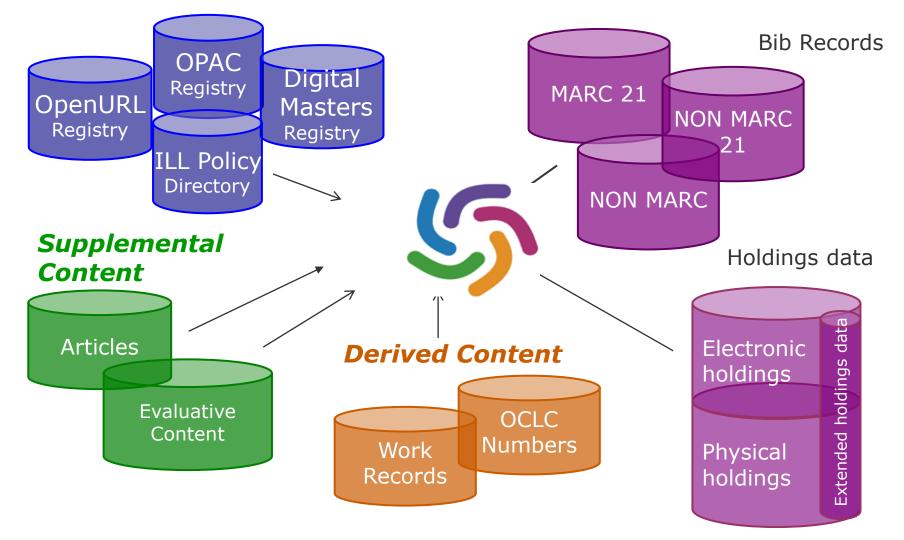

| 🕅 🗐 🎯 🔚 🞯 💽 EN 🖂 9:45 AM                                                                                                                                                                                                       |



### **Coming Soon: Maps to Libraries**





### A Broader, Deeper, Global WorldCat

#### Supporting Registries & Directories

**Contributed Content** 





### Making WorldCat the Premier Pointer to Collections

- The "bought" collections
- The "licensed" collections
- The local "digitized" collections
- The managed "institutional research and learning" output



#### **WorldCat has Growing Global Representation**

Major Union Catalogs & Research Institutions

- Argentina
- Brazil
- Canada
- Chile
- Czech Republic
- Denmark
- Finland
- Hong Kong
- Mexico
- Netherlands
- Singapore
- South Africa
- United Kingdom
- United States

**Discussions Under Way** 

- Australia
- China
- Croatia
- France
- Germany
- India
- Korea
- Norway
- Poland
- Russia
- Sweden
- Switzerland
- Taiwan



#### Getting Users to Digital Content: OpenURL Registry and Open WorldCat

#### Problem

 Need for resolver access through multiple open/authenticated Web sites