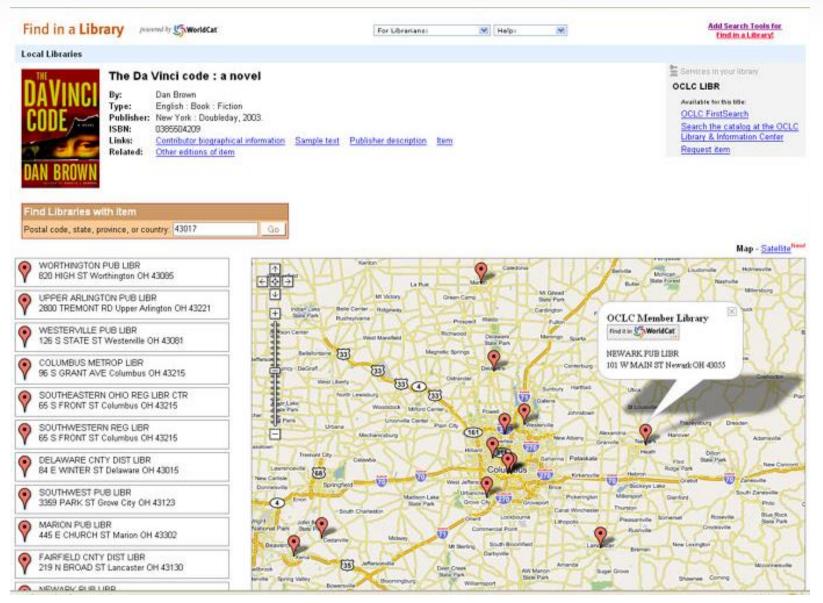

| 🕅 🗐 🎯 🔚 🞯 💽 EN 🖂 9:45 AM                                                                                                                                                                                                       |



### **Coming Soon: Maps to Libraries**





### A Broader, Deeper, Global WorldCat

#### Supporting Registries & Directories

**Contributed Content** 





### Making WorldCat the Premier Pointer to Collections

- The "bought" collections
- The "licensed" collections
- The local "digitized" collections
- The managed "institutional research and learning" output



#### **WorldCat has Growing Global Representation**

Major Union Catalogs & Research Institutions

- Argentina
- Brazil
- Canada
- Chile
- Czech Republic
- Denmark
- Finland
- Hong Kong
- Mexico
- Netherlands
- Singapore
- South Africa
- United Kingdom
- United States

**Discussions Under Way** 

- Australia
- China
- Croatia
- France
- Germany
- India
- Korea
- Norway
- Poland
- Russia
- Sweden
- Switzerland
- Taiwan



#### Getting Users to Digital Content: OpenURL Re