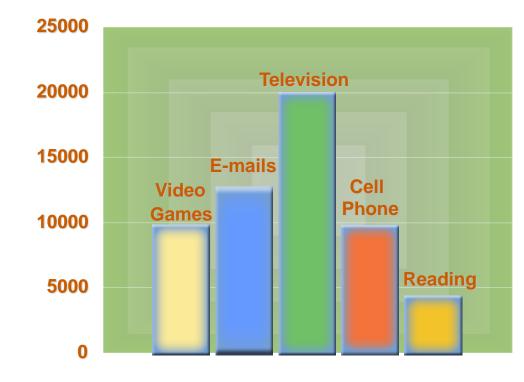

# By age 21, the average person will have spent

- 10,000 hours video games
- 200,000 emails
- 20,000 hours TV
- 10,000 hours cell phone
- Under 5,000 hours reading

Copyright Diana G. Oblinger, 2005

- Prensky, 2003