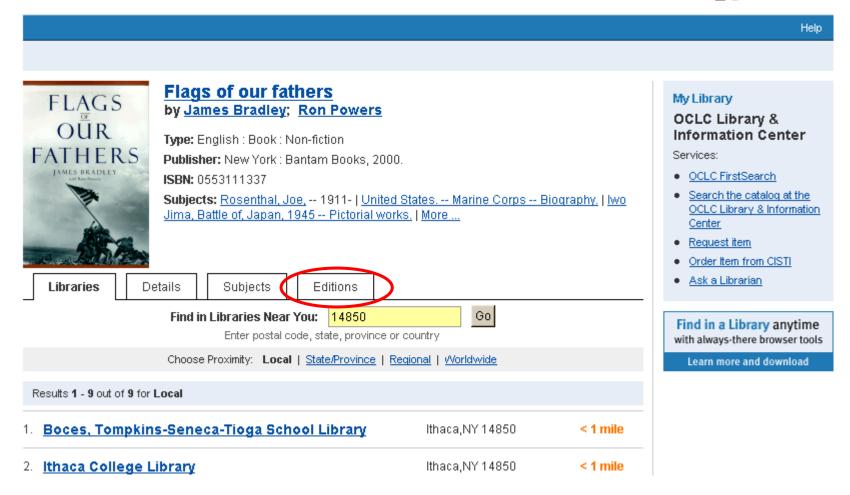

# What is Open WorldCat?

#### A cooperative approach to:

- Help libraries mobilize their collective resources
- Expose data to search engines
- Act as a discovery engine and service router