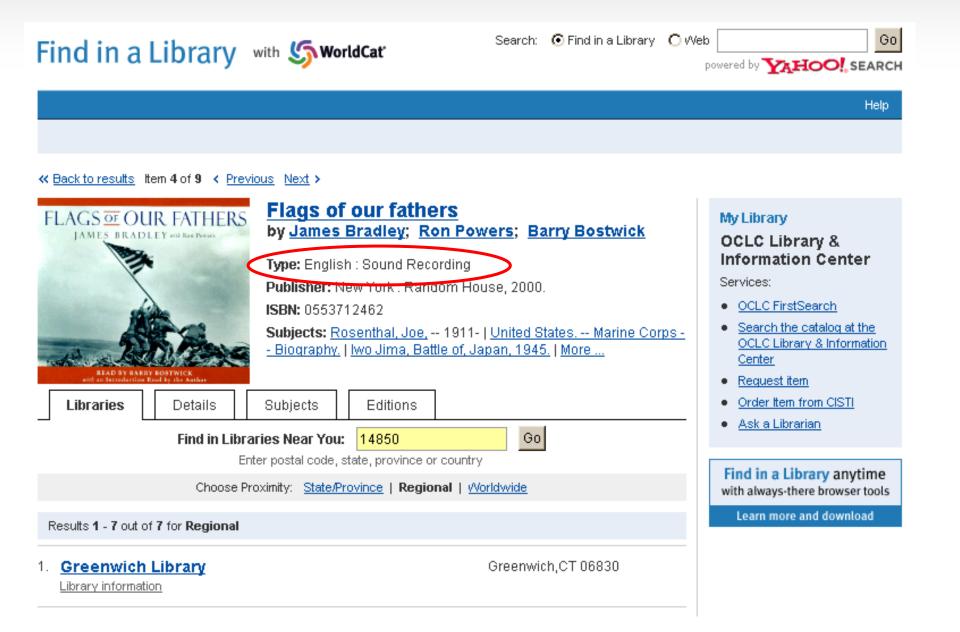

# What is Open WorldCat?

#### A cooperative approach to:

- Help libraries mobilize their collective resources
- Expose data to search engines
- Act as a discovery engine and service router